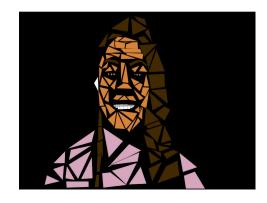

#### MIDDLE SCHOOL MOSAICS

Mosaics are a type of art usually created using broken glass or sea shells arranged to create a recognizable image.

Middle school scholars got creative during their mosaic skill builder and created some selfies with this technique!

FROM MS. MILLER'S ART ROOM @ GREAT OAKS

VIRTUAL ART NEWS ISSUE 13

1.22.2021

**JAPANESE NOTAN** 

CONTINUED...

Nadia A.

FROM MS. MILLER'S ART ROOM @ GREAT OAKS

VIRTUAL ART NEWS ISSUE 13