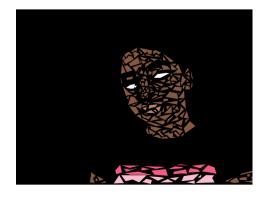

#### MIDDLE SCHOOL MOSAICS

Mosaics are a type of art usually created using broken glass or sea shells arranged to create a recognizable image.

Middle school scholars got creative during their mosaic skill builder and created some selfies with this technique!