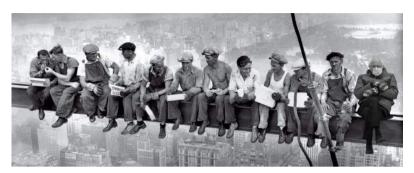

#### WHERE'S BERNIE?

This Tuesday, the United States inaguarated

President Joseph R. Biden and Vice President Kamala D. Harris in Washington D.C. One of the funnier outcomes of this event was the now viral sensation of editting Vermont Senator Bernie Sanders sitting in his chair at the inauguration into photos. Can you spot Sanders in these photos?