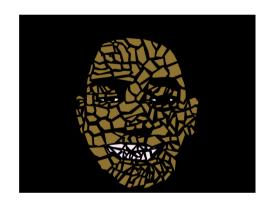

#### **JAPANESE NOTAN**

### BALANCE THROUGH CONTRAST

Notan is a Japanese word that means "light-dark". In Japanese art, the principle of Notan is defined as the interaction between positive (light) and negative (dark) space.

The objective of our notan is to create a composition that is visually balanced, where the dark and light areas work in harmony together.

How do you think our 3-5 scholars did?

Continued on page 3.

FROM MS. MILLER'S ART ROOM @ GREAT OAKS

VIRTUAL ART NEWS ISSUE 13

1.22.2021