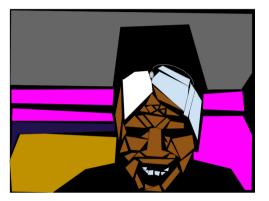

#### MIDDLE SCHOOL MOSAICS

Mosaics are a type of art usually created using broken glass or sea shells arranged to create a recognizable image.

Middle school scholars got creative during their mosaic skill builder and created some selfies with this technique!