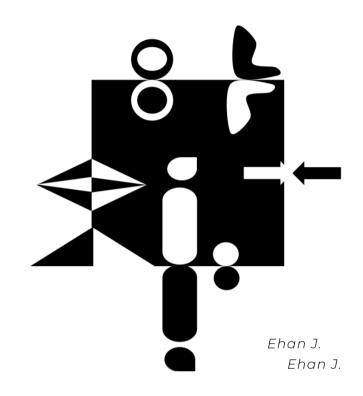

#### **JAPANESE NOTAN**

### BALANCE THROUGH CONTRAST

Notan is a Japanese word that means "light-dark". In Japanese art, the principle of Notan is defined as the interaction between positive (light) and negative (dark) space.

The objective of our notan is to create a composition that is visually balanced, where the dark and light areas work in harmony together.

How do you think our 3-5 scholars did?

Continued on page 3.

FROM MS. MILLER'S ART ROOM @ GREAT OAKS

VIRTUAL ART NEWS ISSUE 13

1.22.2021