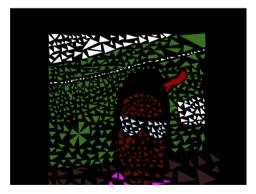

#### MIDDLE SCHOOL MOSAICS

Mosaics are a type of art usually created using broken glass or sea shells arranged to create a recognizable image.

Middle school scholars got creative during their mosaic skill builder and created some selfies with this technique!