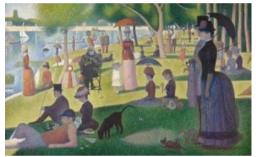

#### WHERE'S BERNIE?

This Tuesday, the United States inaguarated

President Joseph R. Biden and Vice President Kamala D. Harris in Washington D.C. One of the funnier outcomes of this event was the now viral sensation of editting Vermont Senator Bernie Sanders sitting in his chair at the inauguration into photos. Can you spot Sanders in these photos?