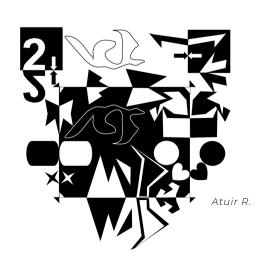

#### **JAPANESE NOTAN**

### BALANCE THROUGH CONTRAST

Notan is a Japanese word that means "light-dark". In Japanese art, the principle of Notan is defined as the interaction between positive (light) and negative (dark) space.

The objective of our notan is to create a composition that is visually balanced, where the dark and light areas work in harmony together.

How do you think our 3-5 scholars did?

Continued on page 3.

FROM MS. MILLER'S ART ROOM @ GREAT OAKS

VIRTUAL ART NEWS ISSUE 13

1.22.2021

FROM MS. MILLER'S ART ROOM @ GREAT OAKS

VIRTUAL ART NEWS ISSUE 13

1.22.2021

**JAPANESE NOTAN** 

CONTINUED...

Nadia A.

FROM MS. MILLER'S ART ROOM @ GREAT OAKS

VIRTUAL ART NEWS ISSUE 13