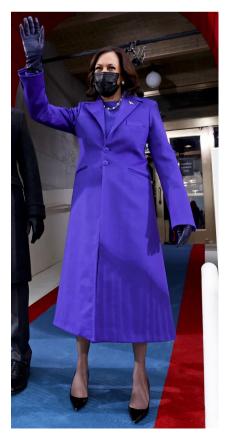

#### FAMOUS ARTIST OF THE WEEK

#### MEET CHRISTOPHER JOHN ROGERS

Christopher John Rogers is a 27-year-old, who founded his New York label in 2016. He was raised in Baton Rouge, Louisiana, and studied fashion at the Savannah College of Art and Design. Rogers was the designer who dressed Vice President Kamala Harris at her 2021 Inauguration. The all purple outfit worn by Harris at this event was designed intentionally by Rogers to represent the combining of red and blue to represent unity. Designers and other artists will often use color to convey "secret" messages to viewers in ways like this.