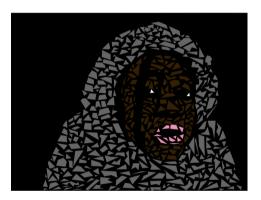

#### MIDDLE SCHOOL MOSAICS

Mosaics are a type of art usually created using broken glass or sea shells arranged to create a recognizable image.

Middle school scholars got creative during their mosaic skill builder and created some selfies with this technique!